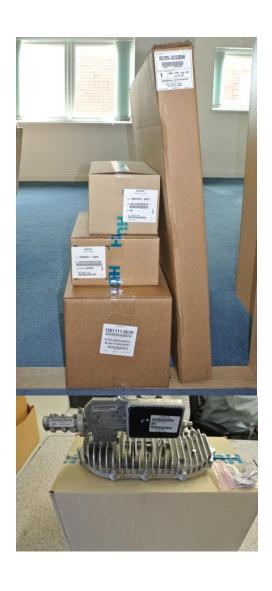

## Hylas 2 - freedomsat 98cm Dish Setup Guide

The below packages are representative of what you will be receiving.

- 1 x 98cm dish (with arms)
- 1 x Dish mount
- 1 x TRIA (transmit and receive)

- Place the dish face down.
- Identify the screw holes. (Circled in red on the photograph)