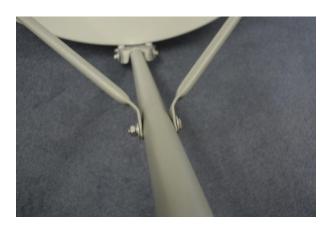

Identify main arm
Place screws through arm, main arm mount and dish

Underside view of screw through arm, main arm and dish.

Smaller arms attach to far end of the main arm, both using the same bolt.

Both smaller arms attach to

Screws attach on the outside and inside of dish

outside rim of the dish

The connecting smaller arms to the dish should look like this

The dish face is placed upside down to help assembler to attach arms

This closer view shows the smaller arms connected to the main arm