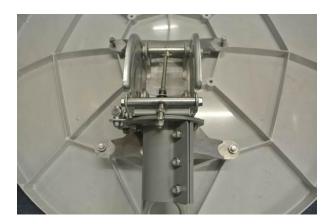

Identify the end of the main arm Next unbox the head/TRIA

- Place the plastic supports on top of the main arm
- Place TRIA on top on the top of the plastic supports
- Tighten screws

Changing the polarisation – By default the kit sent to you will be set for right hand polarisation (left photograph)

In the upper photo the TRIA is set to Right Hand polarisation (RHCP)

In the lower, this is set to Left Hand Polarisation (LHCP)

These two positions are changed by rotating the front part attached to the feedhorn and aligning the L (for left hand) or R (for Right hand) polarisation with the arrow on the right side of these photos.