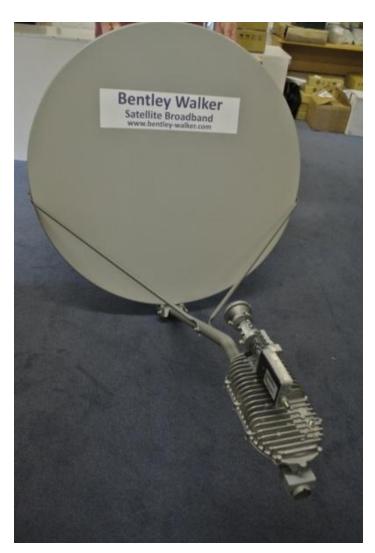

The completed article...

| Support                  |                                                       |  |
|--------------------------|-------------------------------------------------------|--|
| Online Ticket System     | http://62.49.2.48/sitehelpdesk/user/log.asp           |  |
| Bentley Walker Support   | support@bentleywalker.com                             |  |
|                          | +44 23 9231 1118                                      |  |
|                          | www.bentley-walker.com/support                        |  |
| Current Throttle Status  |                                                       |  |
| Bentley Walker Downloads | http://www.bentley-walker.com/support > Customer Area |  |