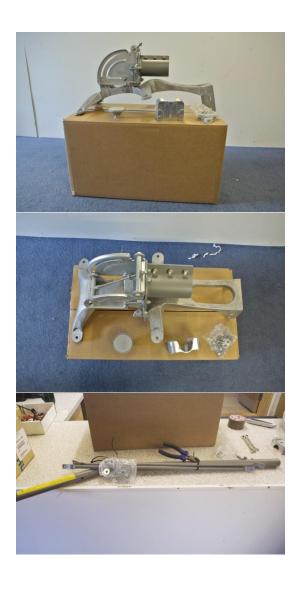

Identify main arm
Place screws through arm, main arm mount and dish

Underside view of screw through arm, main arm and dish.

Smaller arms attach to far end of the main arm, both using the same bolt.

Both smaller arms attach to

Screws attach on the outside and inside of dish

outside rim of the dish

The connecting smaller arms to the dish should look like this

The dish face is placed upside down to help assembler to attach arms

This closer view shows the smaller arms connected to the main arm

Identify the end of the main arm Next unbox the head/TRIA

- Place the plastic supports on top of the main arm
- Place TRIA on top on the top of the plastic supports
- Tighten screws

Changing the polarisation – By default the kit sent to you will be set for right hand polarisation (left photograph)