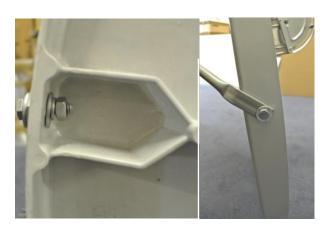

## Hylas 2 - freedomsat 98cm Dish Setup Guide

The below packages are representative of what you will be receiving.

- 1 x 98cm dish (with arms)
- 1 x Dish mount
- 1 x TRIA (transmit and receive)

- Place the dish face down.
- Identify the screw holes. (Circled in red on the photograph)

- Remove the mount from the box
- Align the screws with Dish

Once screwed in it should look like this...

- Place main arm mount on top of dish.
- Align screws with holes going through both main mount and main arm mount
- Screw until tight