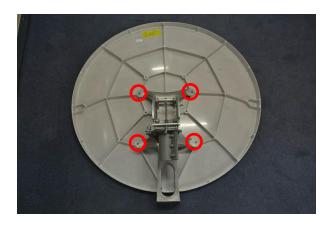

- Remove the mount from the box
- Align the screws with Dish

Once screwed in it should look like this...

- Place main arm mount on top of dish.
- Align screws with holes going through both main mount and main arm mount
- Screw until tight