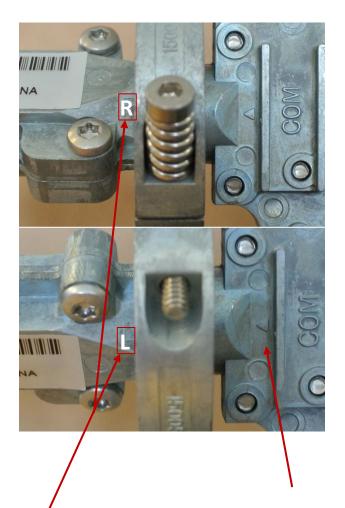

Identify the end of the main arm Next unbox the head/TRIA

- Place the plastic supports on top of the main arm
- Place TRIA on top on the top of the plastic supports
- Tighten screws

Changing the polarisation – By default the kit sent to you will be set for right hand polarisation (left photograph)

In the upper photo the TRIA is set to Right Hand polarisation (RHCP)

In the lower, this is set to Left Hand Polarisation (LHCP)

These two positions are changed by rotating the front part attached to the feedhorn and aligning the L (for left hand) or R (for Right hand) polarisation with the arrow on the right side of these photos.