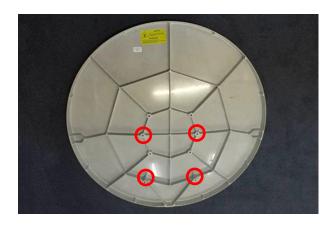

## Hylas 2 - freedomsat 98cm Dish Setup Guide

The below packages are representative of what you will be receiving.

- 1 x 98cm dish (with arms)
- 1 x Dish mount
- 1 x TRIA (transmit and receive)

- Place the dish face down.
- Identify the screw holes. (Circled in red on the photograph)