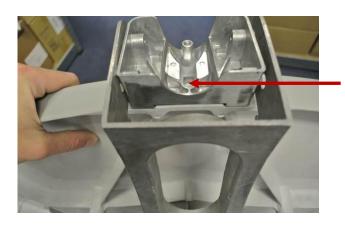

Identify the end of the main arm Next unbox the head/TRIA

- Place the plastic supports on top of the main arm
- Place TRIA on top on the top of the plastic supports
- Tighten screws

Changing the polarisation – By default the kit sent to you will be set for right hand polarisation (left photograph)