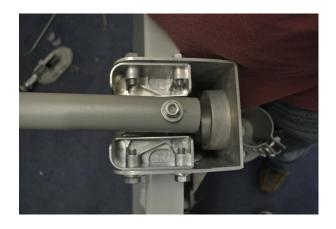

Identify main arm
Place screws through arm, main arm mount and dish

Underside view of screw through arm, main arm and dish.

Smaller arms attach to far end of the main arm, both using the same bolt.

Both smaller arms attach to

Screws attach on the outside and inside of dish

outside rim of the dish

The connecting smaller arms to the dish should look like this

The dish face is placed upside down to help assembler to attach arms

This closer view shows the smaller arms connected to the main arm