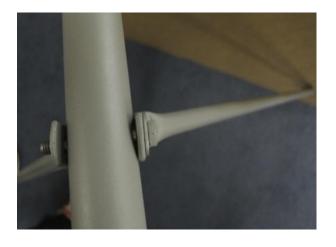

Identify main arm
Place screws through arm, main arm mount and dish

Underside view of screw through arm, main arm and dish.

Smaller arms attach to far end of the main arm, both using the same bolt.

Both smaller arms attach to

Screws attach on the outside and inside of dish

outside rim of the dish

The connecting smaller arms to the dish should look like this

The dish face is placed upside down to help assembler to attach arms

This closer view shows the smaller arms connected to the main arm