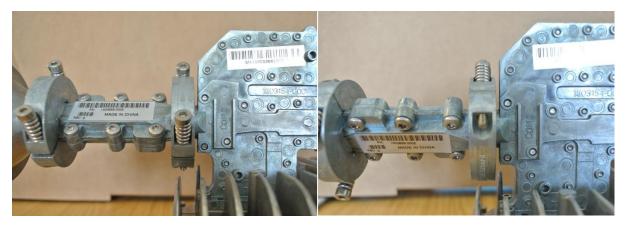

Identify the end of the main arm Next unbox the head/TRIA

- Place the plastic supports on top of the main arm
- Place TRIA on top on the top of the plastic supports
- Tighten screws

Changing the polarisation – By default the kit sent to you will be set for right hand polarisation (left photograph)

In the upper photo the TRIA is set to Right Hand polarisation (RHCP)

In the lower, this is set to Left Hand Polarisation (LHCP)

These two positions are changed by rotating the front part attached to the feedhorn and aligning the L (for left hand) or R (for Right hand) polarisation with the arrow on the right side of these photos.